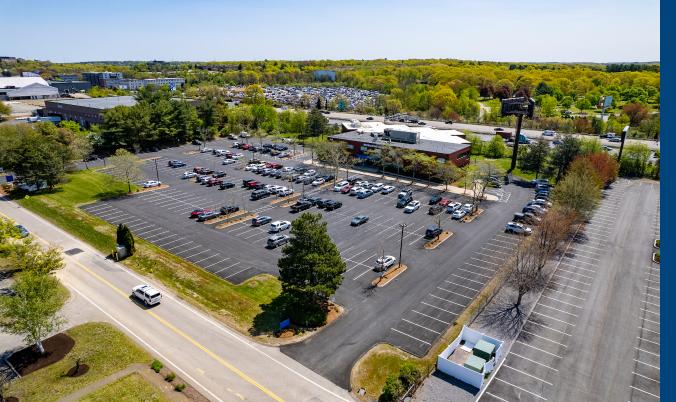

### **SPECIFICATIONS**

| Total Size:      | 48,617 SF        | Floors:    | 3 Floors                                 |
|------------------|------------------|------------|------------------------------------------|
| Available Space: | 2,512 SF         | Elevators: | One gurney-sized elevator                |
| Parking:         | 6.7 per 1,000 SF | Location:  | Located at Exit 6 on Interstate 93 South |