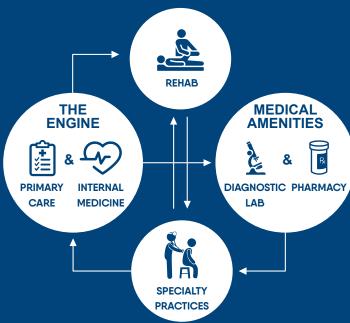

## DYNAMIC MULTI-TENANT MEDICAL ECOSYSTEM

Major primary care patient traffic drives a complementary base of specialty practices, representing a full-range of healthcare services including diagnostic laboratory, ophthalmology and orthopedic rehab.