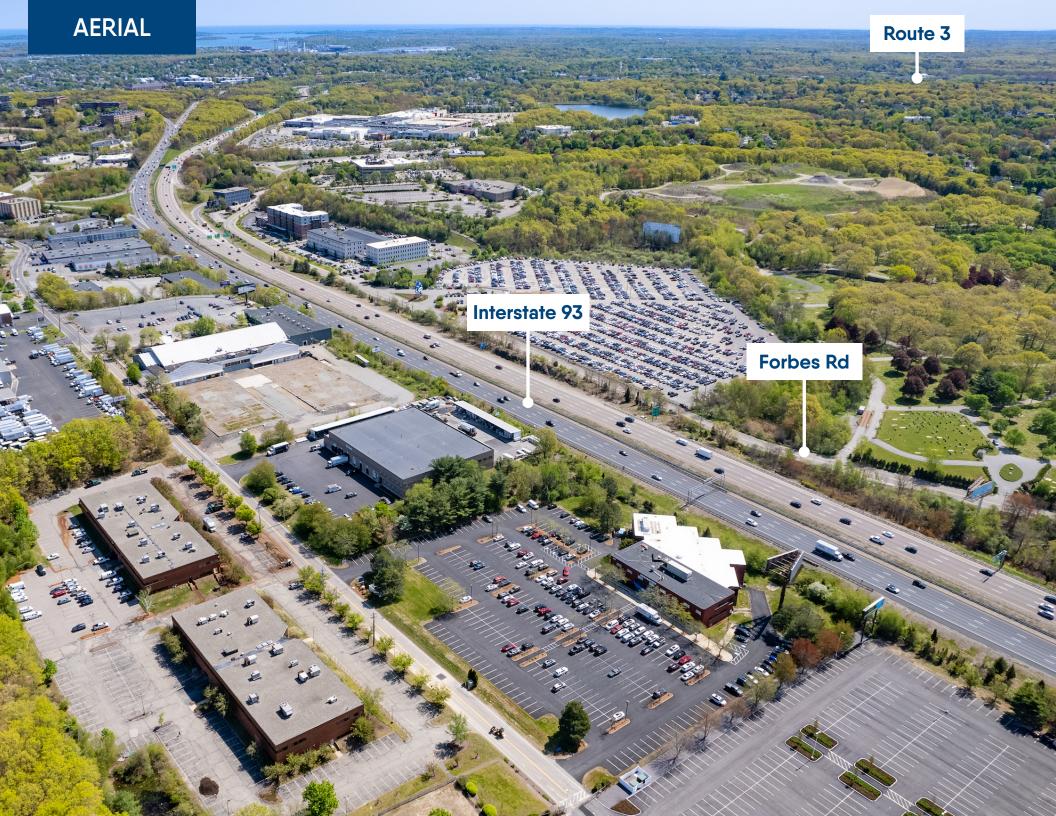

### **SPECIFICATIONS**

| Total Size:      | 48,617 SF        | Floors:    | 3 Floors                                 |
|------------------|------------------|------------|------------------------------------------|
| Available Space: | 2,512 SF         | Elevators: | One gurney-sized elevator                |
| Parking:         | 6.7 per 1,000 SF | Location:  | Located at Exit 6 on Interstate 93 South |