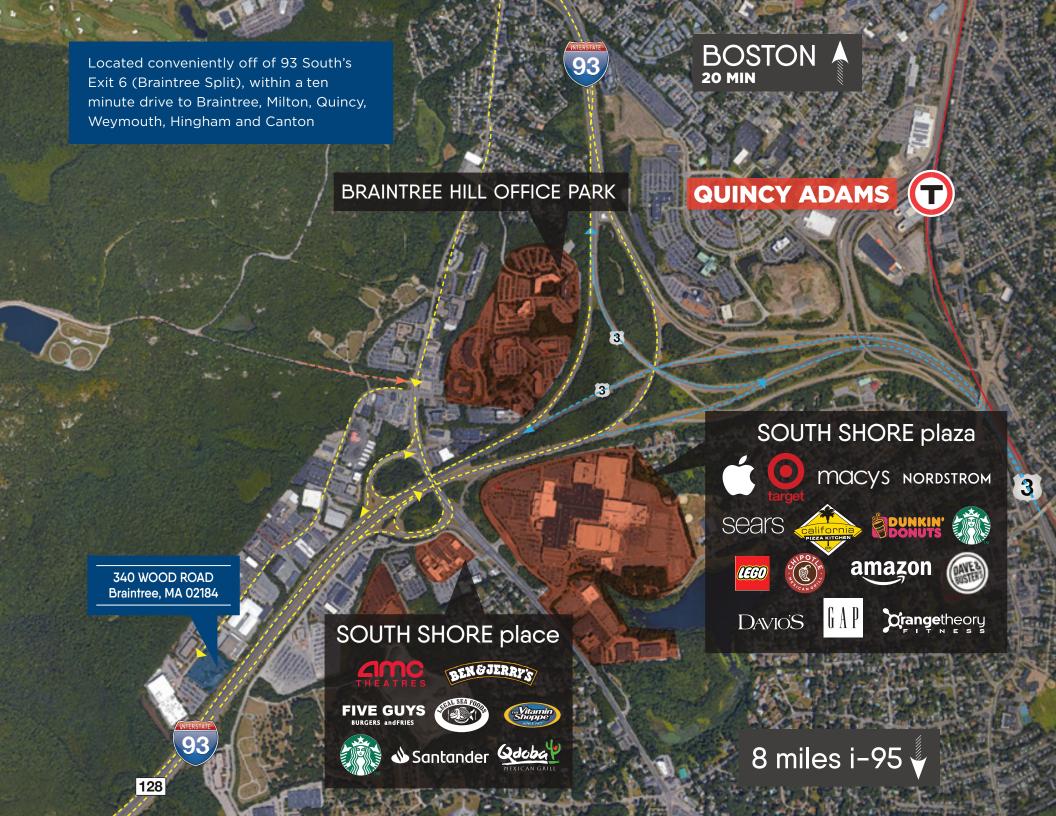

### **SPECIFICATIONS**

| Total Size:      | 48,617 SF        | Floors:    | 3 Floors                                 |
|------------------|------------------|------------|------------------------------------------|
| Available Space: | 2,512 SF         | Elevators: | One gurney-sized elevator                |
| Parking:         | 6.7 per 1,000 SF | Location:  | Located at Exit 6 on Interstate 93 South |