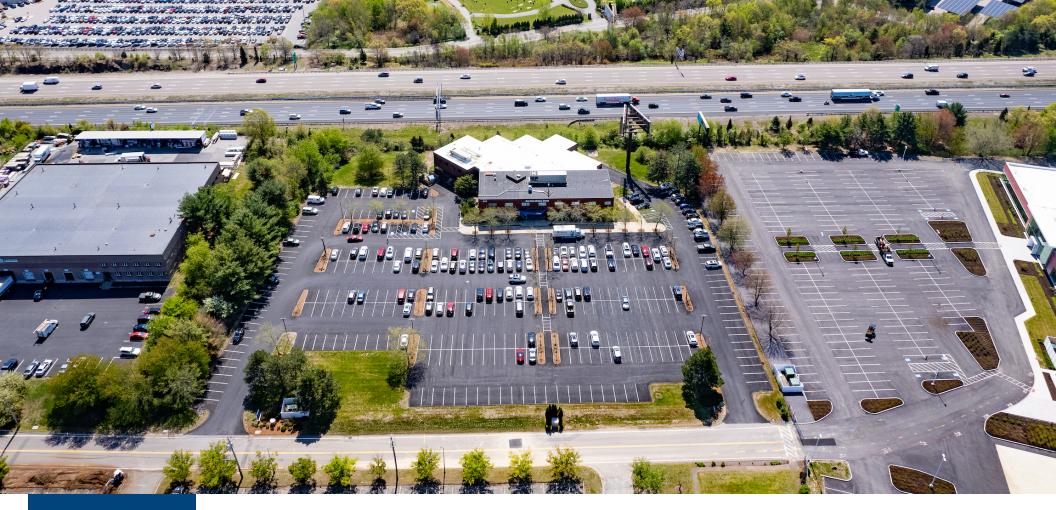

### **SPECIFICATIONS**

| Total Size:      | 48,617 SF        | Floors:    | 3 Floors                                 |
|------------------|------------------|------------|------------------------------------------|
| Available Space: | 2,512 SF         | Elevators: | One gurney-sized elevator                |
| Parking:         | 6.7 per 1,000 SF | Location:  | Located at Exit 6 on Interstate 93 South |