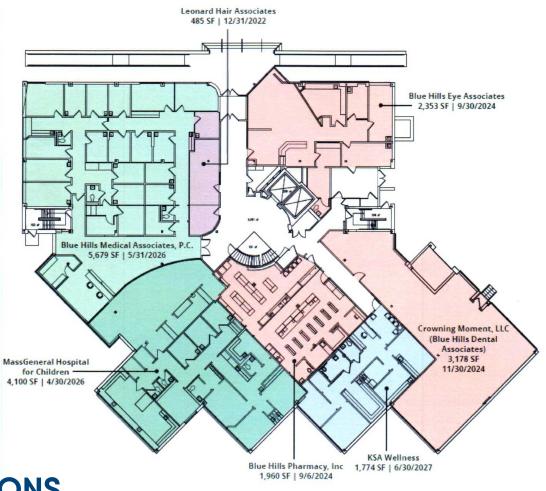

## DYNAMIC MULTI-TENANT MEDICAL ECOSYSTEM

Major primary care patient traffic drives a complementary base of specialty practices, representing a full-range of healthcare services including diagnostic laboratory, ophthalmology and orthopedic rehab.

#### **CURRENT MAJOR TENANTS**