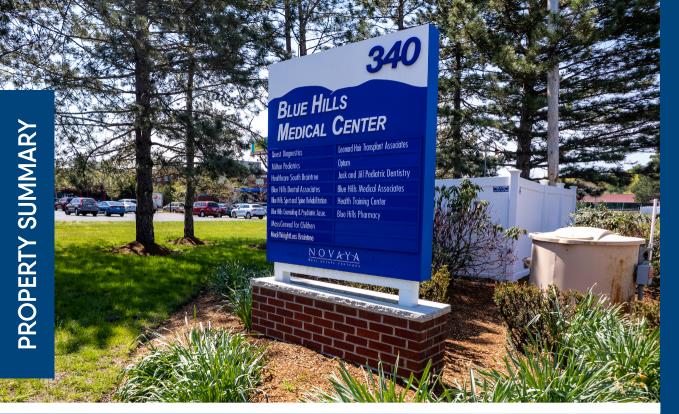

## DYNAMIC MULTI-TENANT MEDICAL ECOSYSTEM

Major primary care patient traffic drives a complementary base of specialty practices, representing a full-range of healthcare services including diagnostic laboratory, ophthalmology and orthopedic rehab.

#### **CURRENT MAJOR TENANTS**